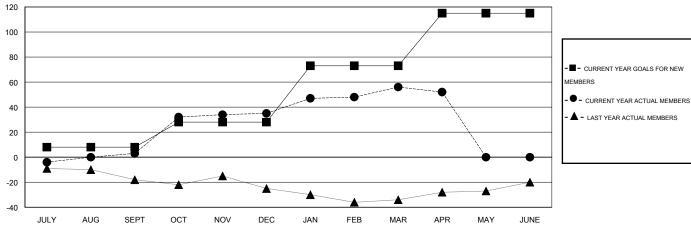

## GOALS AND ACTUAL MEMBERS CUMULATIVE

| DROPPED CLUBS: 0 |    | 43 CLUBS OF 56 ADDED 1 OR MORE<br>NEW MEMBERS | GENDER DISTRII                        | GENDER DISTRIBUTION   |  |
|------------------|----|-----------------------------------------------|---------------------------------------|-----------------------|--|
|                  |    |                                               | MALE                                  | 1,480 (76.84%)        |  |
|                  |    | 1                                             | FEMALE                                | 446 (23.16%)          |  |
| DROPPED MEMBERS  |    |                                               |                                       |                       |  |
| DECEASED         | 10 | CLICK HERE FOR HEALTH                         |                                       |                       |  |
| CLUB CANCELLED   | 0  | ASSESSMENT DATA                               | FAMILY UNIT MEMBERS HEAD OF HOUSEHOLD |                       |  |
| OTHER            | 78 |                                               |                                       |                       |  |
| TOTAL            | 88 |                                               | NON-HEAD OF HOUSEH                    | NON-HEAD OF HOUSEHOLD |  |