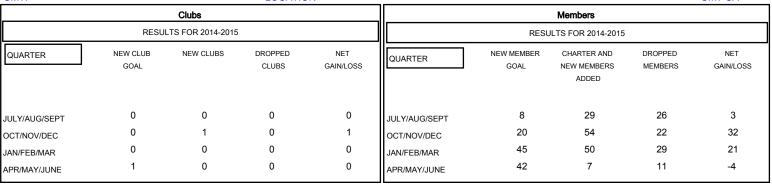

## MONTHLY MEMBERSHIP PROGRESS REPORT

District 13 B

Results as of: 4/30/2015





## GOALS AND ACTUAL NEW CLUBS CUMULATIVE



## GOALS AND ACTUAL MEMBERS CUMULATIVE



| DROPPED CLUBS: 0 |    | 43 CLUBS OF 56 ADDED 1 OR MORE<br>NEW MEMBERS | GENDER DISTRII                        | GENDER DISTRIBUTION   |  |
|------------------|----|-----------------------------------------------|---------------------------------------|-----------------------|--|
|                  |    |                                               | MALE                                  | 1,480 (76.84%)        |  |
|                  |    | 1                                             | FEMALE                                | 446 (23.16%)          |  |
| DROPPED MEMBERS  |    |                                               |                                       |                       |  |
| DECEA